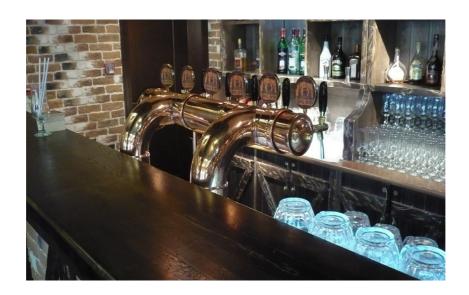

### Beer parlor 2T6

<u>Description</u>: Beer parlor is in copper design, thickness 3 mm with a brilliant finish.

- 1. number of dispense taps 6 brass
- 2. number of advertising targets 6 brass
- 3. cooling loop 1x stainless steel
- 4. maximum flow(by flow cooling)
- 5. maximum pressure 3.5 bar
- 6. allowed media beer, carbonated/non-carbonated soft drinks, certain sanitation solution

#### Parameters:

Copper material, thickness 3 mm DN 108

Inlet pipe 9\*12.5

Hot water supply pipe DN 15

Ice water inlet pipe 9\*12,5(ice water going through flow cooler)

<u>Dimensions</u>: length 730 mm

width 475 mm height 440 mm weght 47 kg