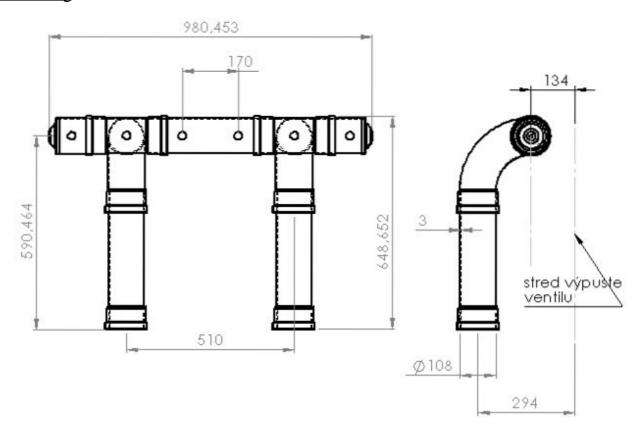

# Detail drawing:

#### Parameters:

Copper material, thickness 3 mm DN 108

Inlet pipe 9\*12.5

Hot water supply pipe DN 15

Ice water inlet pipe 9\*12,5(ice water going through flow cooler)

<u>Dimensions</u>: length 730 mm

width 475 mm height 440 mm weght 47 kg