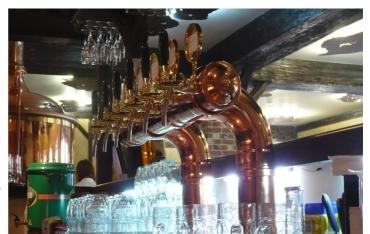

### Beer parlor 2T6

<u>Description</u>: Beer parlor is in copper design, thickness 3 mm with a brilliant finish.

- 1. number of dispense taps 6 brass
- 2. number of advertising targets 6 brass
- 3. cooling loop 1x stainless steel
- 4. maximum flow(by flow cooling)
- 5. maximum pressure 3.5 bar
- 6. allowed media beer, carbonated/non-carbonated soft drinks, certain sanitation solution

#### Parameters:

Copper material, thickness 3 mm DN 108

Inlet pipe 9\*12.5

Hot water supply pipe DN 15

Ice water inlet pipe 9\*12,5(ice water going through flow cooler)

<u>Dimensions</u>: length 730 mm

width 475 mm height 440 mm weght 47 kg