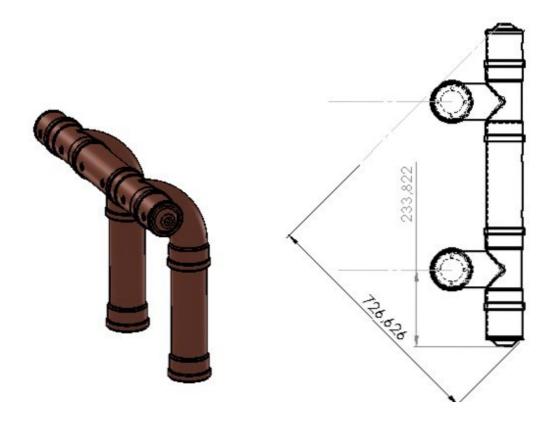

# Detail drawing:

#### Parameters:

Copper material, thickness 3 mm DN 108

Inlet pipe 9\*12.5

Hot water supply pipe DN 15

Ice water inlet pipe 9\*12,5(ice water going through flow cooler)

<u>Dimensions</u>: length 730 mm

width 475 mm height 440 mm weght 47 kg